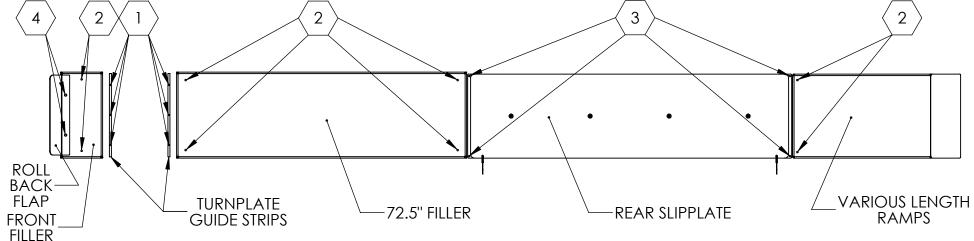

## **ASSEMBLY INSTRUCTIONS:**

- CLEAN RUNWAYS OF EXISTING DIRT & DEBRIS
- LAYOUT DB-6000 KIT ONTO RUNWAYS & MARK MOUNTING HOLES
- REMOVE DB-6000 KIT AND TOUCH-UP HOLES & SCRATCHES WITH PAINT
- ALLOW PAINT TO DRY (SEE MANUFACTURERS RECOMMENDED INSTRUCTIONS) BEGINNING AT THE END OF THE RUNWAY OPPOSITE THE RAMP, BEGIN
- **INSTALLING DB-6000 COMPONENTS**
- AFTER ALL PARTS HAVE BEEN SECURED, RE-TIGHTEN ALL HARDWARE

| HARDWARE ARRANGEMENT |                |                                    |                       |                               |                        |
|----------------------|----------------|------------------------------------|-----------------------|-------------------------------|------------------------|
| 1                    | 1/4" HARDWARE  | 1/4-20 X 1 HEX HEAD CAP SCREW      | 1/4" USS FLAT WASHER  | 1/4-20 NYLON INSERT LOCK NUT  |                        |
| 2                    | 3/8" HARDWARE  | 3/8-16 X 2-1/2 HEX HEAD CAP SCREW  | 3/8" USS FLAT WASHER  | 3/8-16 NYLON INSERT LOCK NUT  |                        |
| 3                    | 5/16" HARDWARE | 5/16-18 X 1-1/2 HEX HEAD CAP SCREW | 5/16" USS FLAT WASHER | 5/16-18 NYLON INSERT LOCK NUT |                        |
| 4                    | 1/2" HARDWARE  | 1/2-13 X 1-1/2 HEX HEAD CAP SCREW  | 1/2" USS FLAT WASHER  | 1/2-13 NYLON INSERT LOCK NUT  | 1/2" SPLIT LOCK WASHER |

DB-6000-22 DB-6000-24 DB-6000-22 & DB-6000-24 **ASSEMBLY INSTRUCTIONS** 

PROPRIETARY AND CONFIDENTIAL

THE INFORMATION CONTAINED IN THIS DRAWING IS THE SOLE PROPERTY OF QSP. ANY REPRODUCTION IN PART OR AS A WHOLEWITHOUT THE WRITTEN PERMISSION OF QSP IS PROHIBITED.