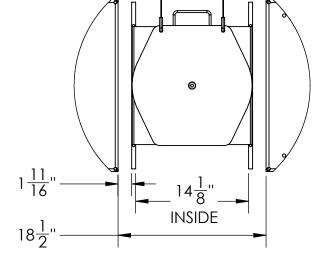

DB-6000-22 DB-6000-24 DB-6000-22 & DB-6000-24 **ASSEMBLY INSTRUCTIONS** 

PROPRIETARY AND CONFIDENTIAL

THE INFORMATION CONTAINED IN THIS DRAWING IS THE SOLE PROPERTY OF QSP. ANY REPRODUCTION IN PART OR AS A WHOLEWITHOUT THE WRITTEN PERMISSION OF QSP IS PROHIBITED.