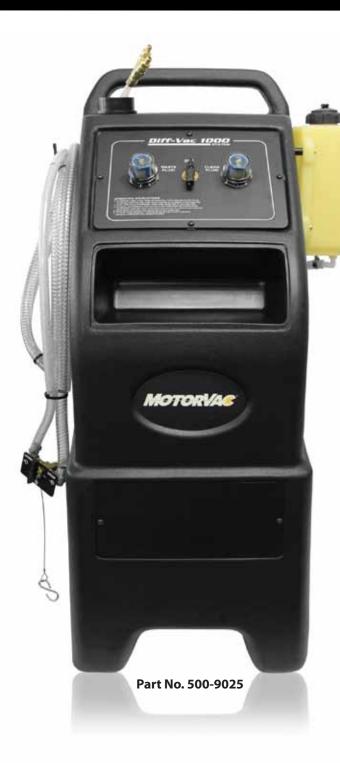

## Diff-Vac 1000

Differential and Multi Fluid Exchange System

## **Technical Specifications**

- Air Supply Requirements: 80-150 psi
- Hose Lengths: 8 ft long service hoses
- New Fluid Tank Capacity: 2.1 Quartz (2 L)
- Waste Fluid Tank Capacity: 4.2 Quartz (4 L)
- Dimensions: H 38.5" x W 19.5" x D 26.5"
- Shipping Dimensions: H 40" x W 23.5" x D 20"
- Shipping Weight: 43lb.