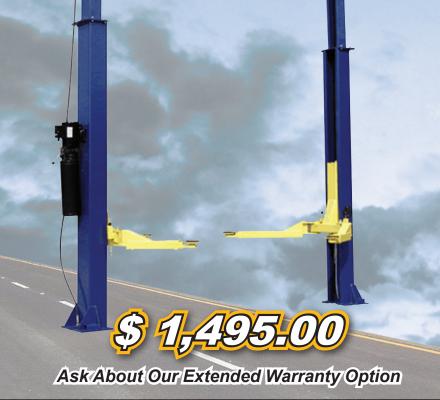

- 9,000 Ib. lifting capacity
- Dual cylinders with
  low friction chain rollers
- Low profile automatic arm restraints
- 1 1/2" and 5" stackable drop-in height adapters
- Electric override automatic safety shut-off (Clear floor model)
- Powder-coated paint finish
- FREE mounting
  hardware

9,000 lb. capacity lifts. These lifts have the heavy-duty leaf chain, the steel pulleys, the high-strength cable equalization system and everything you'd expect from a quality lift.

Shipping is EASY with all our Warehouse locations CA,OR,,AZ,FL,KS,MA,MI,MN,ND,NE,PA,TN,UT